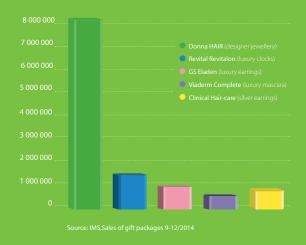

# The only hair nourishment with designer jewellery **Already 6 years!**

#### Donna HAIR has sold 4 times as much as its next rival.



## WHY CHOOSE DonnaHAIR Forte?

**The best ingredients directly target the problem and provide superior hair care** (effective composition with the extract of nettle)

**The preferred packing 3 months** (3-month pack with the best price per capsule)

In addition, the original set DonnaHAIR jewellery with Swarovski crystals as a gift (Every year the interest from our customers grows)



# DonnaHAIR



#### EXTRA ACTIVE INGREDIENT IN LIMITED EDITION DESIGNER JEWELLERY

This material is intended for health professionals, not intended for the general public. Swiss Pharmaceutical Investment has developed and is responsible for this document.

### **EXTRA active ingredients:**

| Nutritional value                                 | in 1 capsule | % RI ** |
|-------------------------------------